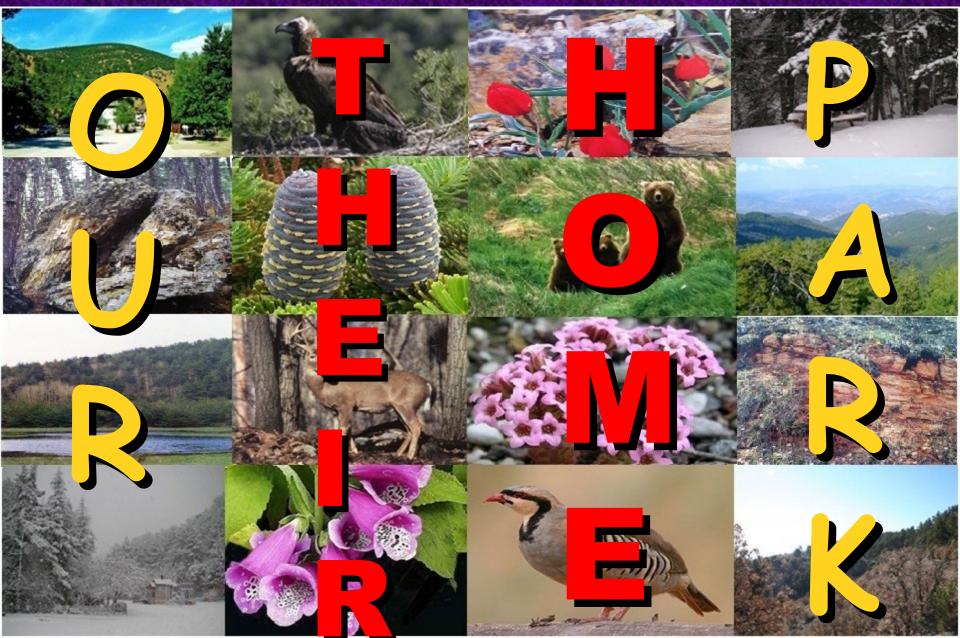

Boğuksu od Kizilcahamam

Soğuksu Milli Parkı



# SOGUKSU NATIONAL PARK





## sterious place which green and blue o

#### Summer panoramas in Soğuksu National Park

## Magical effect of white





#### Winter panoramas in Soğuksu national park

#### Run into nature, away from stress



**Bird Watching** 

Mountaineering

ACTIVITIES

Trekking

#### Picnic



Museum





### A fascinating peak of nature





#### ARHUL



# The legendary name of

#### Black pine

Fir



#### Scotch pine

Oak

# se yourself into harmony of native plan

### NATIVE PLANTS

Sedum

Digitalis

Campanula

### Different traces between trees







# Bear

Deer

Wild boar



Squirrel



## Feel the wind of wings





#### Cinereous Vulture

#### BIRDS

#### Long-legged Buzzard



Chukar Partridge





Egyptian Vulture

Cinereous Vulture

# ALL AND MORE IS SOGUKSU



#### FETHIYE KEMAL MUM