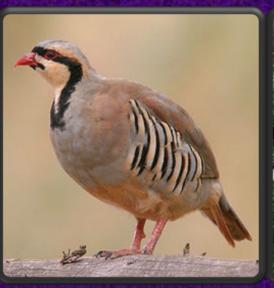

#### BIRDS

#### Long-legged Buzzard

Chukar Partridge

Egyptian Vulture

Cinereous Vulture