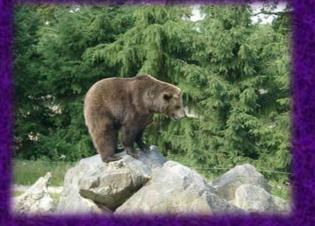

Boğuksu od Kizilcahamam

Soğuksu Milli Parkı



# SOGUKSU NATIONAL PARK





## sterious place which green and blue o

#### Summer panoramas in Soğuksu National Park

## Magical effect of white





#### Winter panoramas in Soğuksu national park

#### Run into nature, away from stress



**Bird Watching** 

Mountaineering

ACTIVITIES

Trekking

#### Picnic



Museum





### A fascinating peak of nature





#### ARHUL



# The legendary name of

#### Black pine

Fir



#### Scotch pine

Oak

# se yourself into harmony of native plan

### NATIVE PLANTS

Sedum

Digitalis

Campanula

### Different traces between trees







# Bear

Deer

Wild boar



Squirrel



## Feel the wind of wings





#### Cinereous Vulture

#### BIRDS

#### Long-legged Buzzard



Chukar Partridge





Egyptian Vulture

Cinereous Vulture

# ALL AND MORE IS SOGUKSU



#### FETHIYE KEMAL MUMCU ANATOLIAN HIGH SCHOOL ANKARA/TURKEY