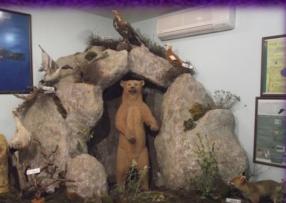

Boğuksu od Kizilcahamam

Soğuksu Milli Parkı



# SOGUKSU NATIONAL PARK





## sterious place which green and blue o

#### Summer panoramas in Soğuksu National Park

## Magical effect of white





#### Winter panoramas in Soğuksu national park

#### Run into nature, away from stress



**Bird Watching** 

Mountaineering

ACTIVITIES

Trekking

#### Picnic



Museum





### A fascinating peak of nature





#### ARHUL



# The legendary name of

#### Black pine

Fir



#### Scotch pine

Oak

# se yourself into harmony of native plan

### NATIVE PLANTS

Sedum

Digitalis

Campanula

### Different traces between trees







# Bear

Deer

Wild boar



Squirrel



## Feel the wind of wings





#### Cinereous Vulture

#### BIRDS

#### Long-legged Buzzard



Chukar Partridge





Egyptian Vulture

Cinereous Vulture

# ALL AND MORE IS SOGUKSU



#### FETHIYE KEMAL MUMCU ANATOLIAN HIGH SCHOOL ANKARA/TURKEY