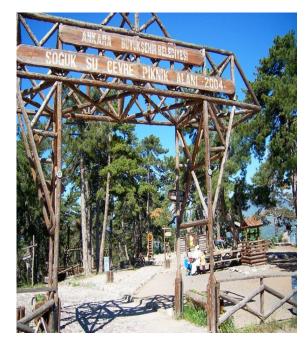

#### National Parks and People 5th Meeting in Sopot-BULGARIA

9-13 October 2012

8000 visitors can benefit from the facilities that include tables, barbecues, drinking fountains, toilets and shelters from rain. There is also an administration office, a museum and open-air theater.