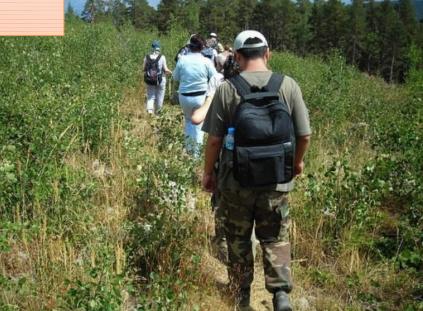

William Condition

People visit Soğuksu National Park to take advantage of the activities both in summer and in winter.

There is a little museum in Soğuksu National Park. People can see some stuffed animals, some samples of dried plants, insect collection and natural habitats of some animals are exhibited.