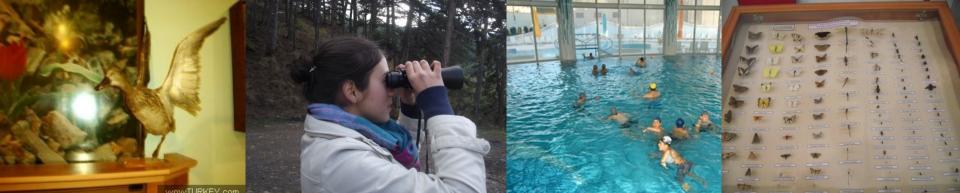

William Condition

People visit Soğuksu National Park to take advantage of the activities both in summer and in winter.

There is a little museum in Soğuksu National Park. People can see some stuffed animals, some samples of dried plants, insect collection and natural habitats of some animals are exhibited.

Soğuksu National Park is in volcanic area. For this reason, there is plenty of hot and cold water supplies in there and they are also used for spa tourism. Both adults and children have plesure time and leave their daily stress in the park areas of Soğuksu National Park.

People who come to the park don't turn back home without observing flying birds in bird watching house and examining the fosilled trees.