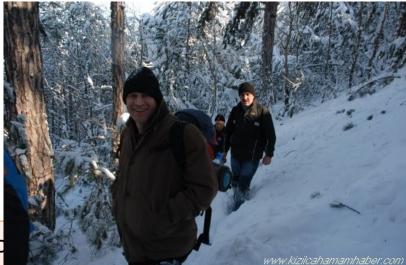

analisini mali

When people visit the park, they do picnic with the panaromic view.

People who want to be together with nature,have the chance of doing camping in suitable areas.

he people do tracking for living a healthy life and to explore the nature both in summer and in winter.