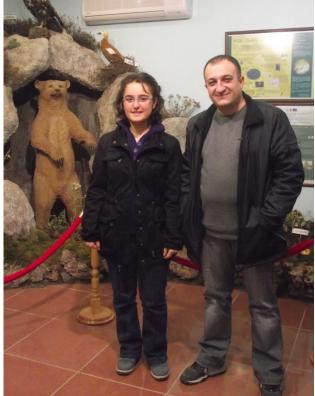

William Condition

People visit Soğuksu National Park to take advantage of the activities both in summer and in winter.

There is a little museum in Soğuksu National Park. People can see some stuffed animals, some samples of dried plants, insect collection and natural habitats of some animals are exhibited.