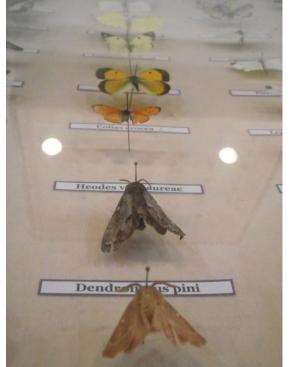

William Condition

People visit Soğuksu National Park to take advantage of the activities both in summer and in winter.

There is a little museum in Soğuksu National Park. People can see some stuffed animals, some samples of dried plants, insect collection and natural habitats of some animals are exhibited.