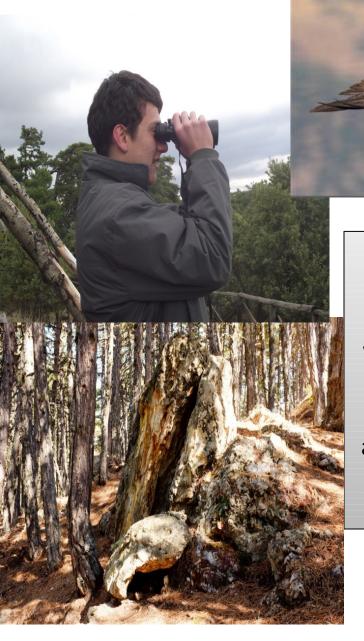

People who come to the park don't turn back home without observing flying birds in bird watching house and examining the fosilled trees.