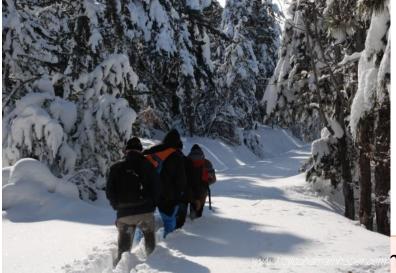

analisini mali

When people visit the park, they do picnic with the panaromic view.

People who want to be together with nature,have the chance of doing camping in suitable areas.

he people do tracking for living a healthy life and to explore the nature both in summer and in winter.