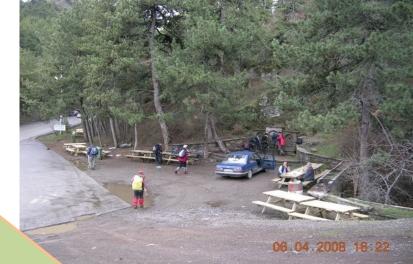

#### National Parks and People 5th Meeting in Sopot-BULGARIA

9-13 October 2012

8000 visitors can benefit from the facilities that include tables, barbecues, drinking fountains, toilets and shelters from rain. There is also an administration office, a museum and open-air theater.