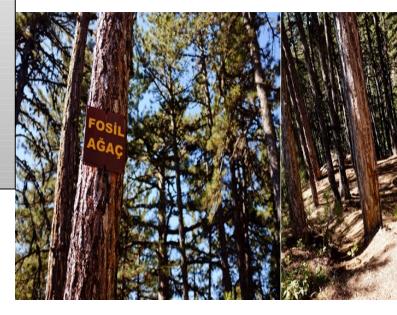

People who come to the park don't turn back home without observing flying birds in bird watching house and examining the fosilled trees.