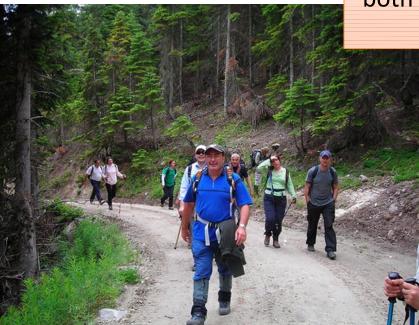

William Condition

People visit Soğuksu National Park to take advantage of the activities both in summer and in winter.

There is a little museum in Soğuksu National Park. People can see some stuffed animals, some samples of dried plants, insect collection and natural habitats of some animals are exhibited.