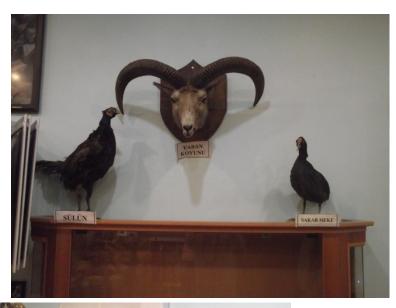

William Condition

People visit Soğuksu National Park to take advantage of the activities both in summer and in winter.

There is a little museum in Soğuksu National Park. People can see some stuffed animals, some samples of dried plants, insect collection and natural habitats of some animals are exhibited.