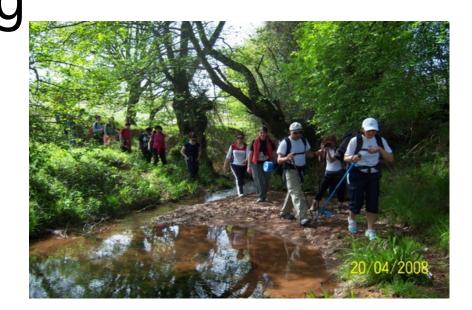

Everybody tapuse health hof suring SPA in Soğuksu National Park but it requires payment.