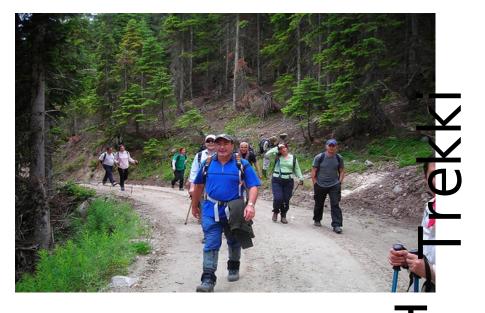

## FETHIYE KEMAL MUMCU ANADOLU LİSESİ

ANKARATURKEY

urbing artomstaying the dry and how the property of the party of the dame. National Park.

Trekki you want to go to tekking perspansion be prosited by white the prosited of the contribited by the contribited of the contribited of the contribited of the contribited of the contribited of the contribited of the contribited of the contribited of the contributed of the con