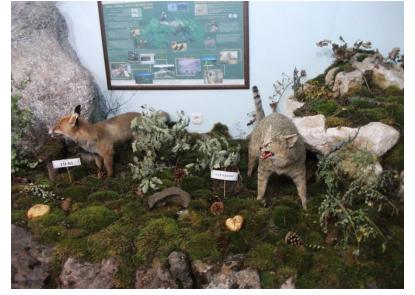

## Forbidden

Wild life can not be destroyed.

Native plants can not be hurt.

Hunting is prohibited with in Soğuksu National Park.